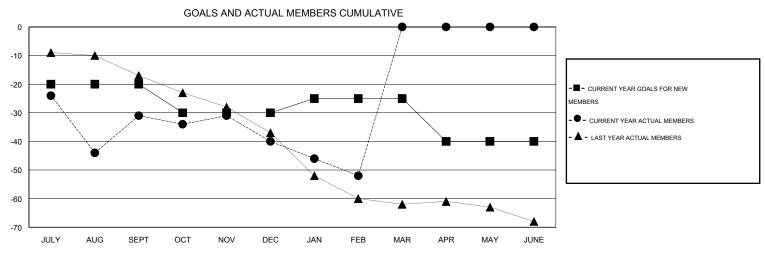

## **LOCATION PENNSYLVANIA**

GMT CA 1

| Clubs         |                  |                     |                            |                             | Members               |                    |                            |                              |                             |  |
|---------------|------------------|---------------------|----------------------------|-----------------------------|-----------------------|--------------------|----------------------------|------------------------------|-----------------------------|--|
|               | RESU             | LTS FOR 2013-2014   |                            |                             | RESULTS FOR 2013-2014 |                    |                            |                              |                             |  |
| QUARTER       | NEW CLUB<br>GOAL | ACTUAL NEW<br>CLUBS | ACTUAL<br>DROPPED<br>CLUBS | ACTUAL NET<br>GAIN/<br>LOSS | QUARTER               | NEW MEMBER<br>GOAL | ACTUAL TOTAL MEMBERS ADDED | ACTUAL<br>DROPPED<br>MEMBERS | ACTUAL NET<br>GAIN/<br>LOSS |  |
| JULY/AUG/SEPT | 0                | 0                   | 1                          | -1                          | JULY/AUG/SEPT         | -20                | 49                         | 80                           | -31                         |  |
| OCT/NOV/DEC   | 0                | 0                   | 0                          | 0                           | OCT/NOV/DEC           | -10                | 30                         | 39                           | -9                          |  |
| JAN/FEB/MAR   | 1                | 0                   | 0                          | 0                           | JAN/FEB/MAR           | 5                  | 18                         | 30                           | -12                         |  |
| APR/MAY/JUNE  | 0                | 0                   | 0                          | 0                           | APR/MAY/JUNE          | -15                | 0                          | 0                            | 0                           |  |